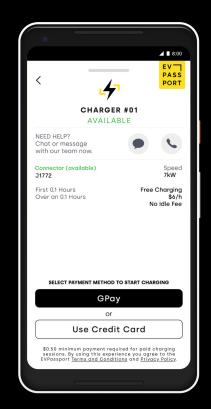

## **Driver Experience**Simple to use

#### **FEATURES:**

- **★** Native push notifications
- ★ Customer branding on the driver experience and receipts
- ★ Driver rate complexity
  - + optional idle fee
- ★ Save credit card
- ★ Location pages for Hospitality, Workplace, and 3rd party integrations

#### **PAYMENT METHODS:**