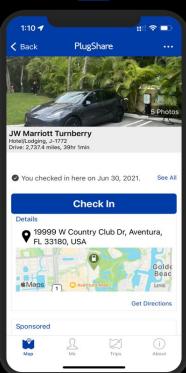

### Most Discoverable EV Charging Platform Real-time data

#### **MAPPING ENGINES:**

- ★ Google Maps
- ★ Apple Maps
- ★ PlugShare
- ★ Waze
- ★ Here Maps
- **★** Pump
- **★** Moovility
- ★ Parkopedia
- ★ and more...

## Discovery

In-Vehicle Mapping Engines