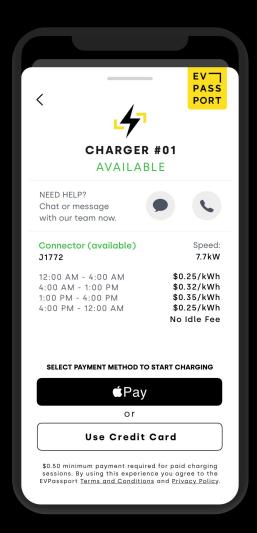

## How drivers access our chargers

### No downloads required

**QR Code**On every charger + handle

Map Link
Google Maps, Apple Maps, etc.

**3rd party app**Directly link to Locations

App Stores
+ web app

## **Driver Experience**Simple to use

#### **FEATURES:**

- **★** Native push notifications
- ★ Customer branding on the driver experience and receipts
- ★ Driver rate complexity
  - + optional idle fee
- ★ Save credit card
- ★ Location pages for Hospitality, Workplace, and 3rd party integrations

#### **PAYMENT METHODS:**