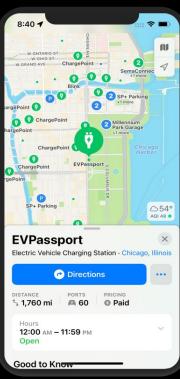

### Most Discoverable EV Charging Platform Real-time data

#### **MAPPING ENGINES:**

- ★ Google Maps
- ★ Apple Maps
- ★ PlugShare
- ★ Waze
- ★ Here Maps
- **★** Pump
- **★** Moovility
- ★ Parkopedia
- ★ and more...

## Discovery

In-Vehicle Mapping Engines