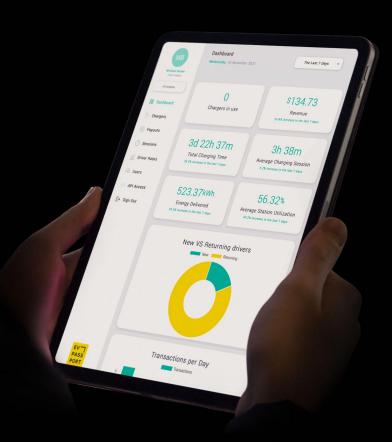

### **Command Center**

#### All-in-one dashboard

The EVPassport Clouds make it simple for EV charging station owners to operate and customize charging stations to meet their specific requirements.

#### **THE FEATURES:**

- ★ Set the price that drivers pay to use your charging stations based on energy consumed, duration and more.
- ★ Funds collected from the drivers are electronically & automatically transferred to the owner's bank account.
- ★ Receive monthly business earnings reports via email.
- \* Retrieve energy usage and earning history information to evaluate charging station performance.