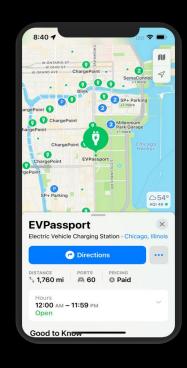

## How drivers access our chargers

### No downloads required

**QR Code**On every charger + handle

Map Link
Google Maps, Apple Maps, etc.

**3rd party app**Directly link to Locations

App Stores
+ web app