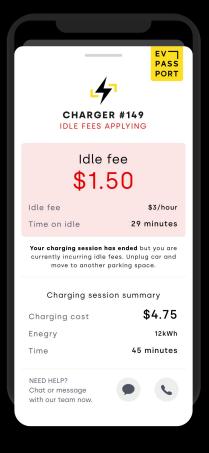

## Idle Fees Site host options

- **★** Full idle fee support
- ★ Force idle fees until driver has unplugged vehicle entirely
- ★ Detailed breakdown of charging session cost and idle fees on mobile and email receipt
- ★ Push notifications to inform drivers idle fees are being charged

#### **NOTIFICATION TYPES:**

- **★** Charging Update
- **★** Charging Complete
- ★ Idle fees applying
- ★ Dynamic load balancing in effect
- ★ Demand response event in effect