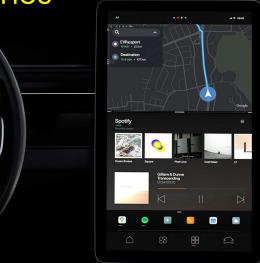

### Most Discoverable EV Charging Platform Real-time data

## Discovery

In-Vehicle Mapping Engines

#### **VEHICLE BRANDS:**

- **★** Tesla
- **★** Polestar
- **★** Volvo
- **★** Toyota
- **★** Honda
- **★** Subaru
- **★** Cadillac
- ★ Chevrolet
- **★** GMC
- **★** Buick
- ★ Nissan

TESLA