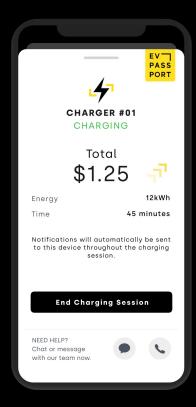

## Notifications Pushed directly to devices

Despite there being no required application download, drivers still receive **fully native push notifications** to their device.

Whether it is on a driver's **iPhone**, **Android**, or if they are wearing an **Apple Watch** – this is valuable information that soon will be even more customizable for your drivers.

#### **NOTIFICATION TYPES:**

- **★** Charging Update
- **★** Charging Complete
- ★ Idle fees applying
- ★ Dynamic load balancing in effect
- ★ Demand response event in effect