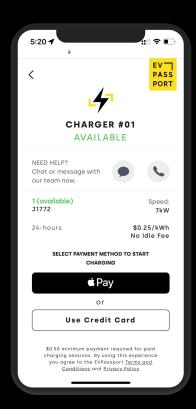

## **Driver Experience**Simple to use

#### **FEATURES:**

- **★** Native push notifications
- ★ Customer branding on the driver experience and receipts
- ★ Driver rate complexity
  - + optional idle fee
- ★ Save credit card
- ★ Location pages for Hospitality, Workplace, and 3rd party integrations

#### **PAYMENT METHODS:**