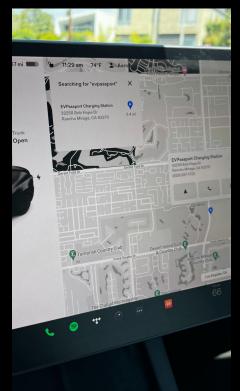

### Most Discoverable EV Charging Platform Real-time data

## Discovery

In-Vehicle Mapping Engines

#### **VEHICLE BRANDS:**

- **★** Tesla
- **★** Polestar
- **★** Volvo
- **★** Toyota
- **★** Honda
- **★** Subaru
- **★** Cadillac
- ★ Chevrolet
- **★** GMC
- **★** Buick
- ★ Nissan

TESLA