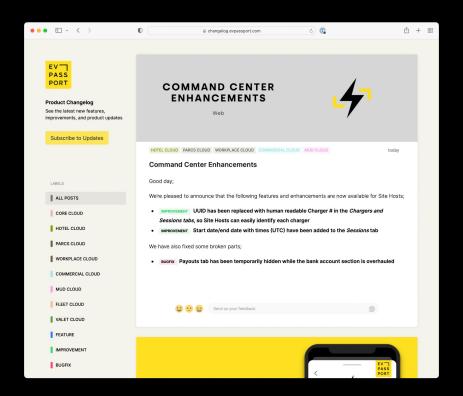

### **Command Center**

#### All-in-one dashboard

The EVPassport Clouds make it simple for EV charging station owners to operate and customize charging stations to meet their specific requirements.

#### **THE FEATURES:**

- ★ Set the price that drivers pay to use your charging stations based on energy consumed, duration and more.
- ★ Funds collected from the drivers are electronically & automatically transferred to the owner's bank account.
- ★ Receive monthly business earnings reports via email.
- \* Retrieve energy usage and earning history information to evaluate charging station performance.