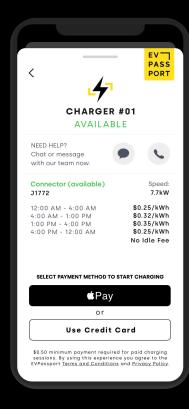

## **Driver Experience**Simple to use

#### **FEATURES:**

- **★** Native push notifications
- ★ Customer branding on the driver experience and receipts
- ★ Driver rate complexity
  - + optional idle fee
- ★ Save credit card
- ★ Location pages for Hospitality, Workplace, and 3rd party integrations

#### **PAYMENT METHODS:**