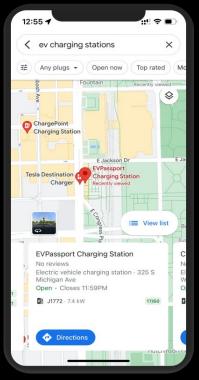

### Most Discoverable EV Charging Platform Real-time data

#### **MAPPING ENGINES:**

- ★ Google Maps
- ★ Apple Maps
- ★ PlugShare
- ★ Waze
- ★ Here Maps
- **★** Pump
- **★** Moovility
- ★ Parkopedia
- ★ and more...

## Discovery

In-Vehicle Mapping Engines