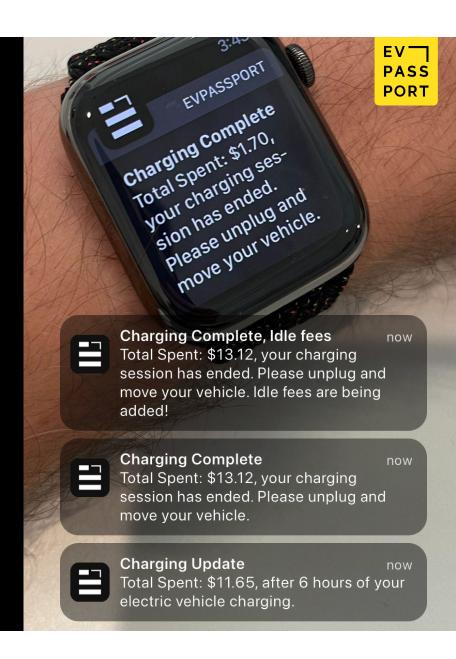

## Notifications Pushed directly to devices

Despite there being no required application download, drivers still receive **fully native push notifications** to their device.

Whether it is on a driver's **iPhone**, **Android**, or if they are wearing an **Apple Watch** – this is valuable information that soon will be even more customizable for your drivers.

#### **NOTIFICATION TYPES:**

- **★** Charging Update
- **★** Charging Complete
- ★ Idle fees applying
- ★ Dynamic load balancing in effect
- ★ Demand response event in effect