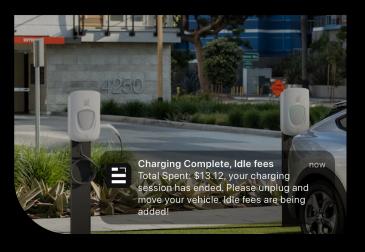

#### **NOTIFICATION TYPES:**

- **★** Charging Update
- **★** Charging Complete
- ★ Idle fees applying
- ★ Dynamic load balancing in effect
- ★ Demand response event in effect

## Idle Fees Site host options

- **★** Full idle fee support
- ★ Force idle fees until driver has unplugged vehicle entirely
- ★ Detailed breakdown of charging session cost and idle fees on mobile and email receipt
- ★ Push notifications to inform drivers idle fees are being charged