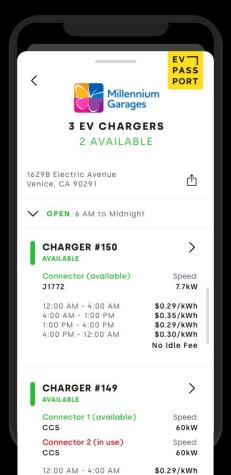

## How drivers access our chargers

### No downloads required

**QR Code**On every charger + handle

Map Link
Google Maps, Apple Maps, etc.

**3rd party app**Directly link to Locations

App Stores
+ web app

## **Driver Experience**Simple to use

#### **FEATURES:**

- **★** Native push notifications
- ★ Customer branding on the driver experience and receipts
- ★ Driver rate complexity
  - + optional idle fee
- ★ Save credit card
- ★ Location pages for Hospitality, Workplace, and 3rd party integrations

#### **PAYMENT METHODS:**